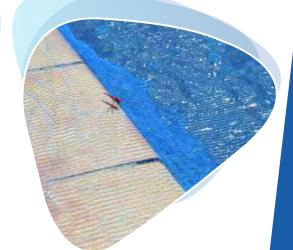

Fun & Go, con sede en Barcelona, crecemos e innovamos de forma continuada para seguir cumpliendo nuestro principal objetivo: "Hacer fácil lo difícil".

Nuestro producto

**Leaf Pool Cover**, la única solución en el mercado para cubrir cualquier tipo de piscina y evitar así que las hojas, insectos, ramas, etc. caigan en el agua.

La cuerda plomada que recorre el perímetro de **Leaf Pool Cover** le confiere un peso que permite mantenerse sin necesidad de ser fijado. No tenemos que perforar nuestro jardín o terraza, ni realizar ningún tipo de obra para su efectiva y rápida instalación.

La ligereza de la malla y por su tejido, hace que esta se quede posada sobre el agua y consigue evitar el "efecto vela" (desplazamiento).

Sin duda, el peor enemigo de las piscinas son las hojas de los diferentes tipos de árboles que las rodean. No es necesario tener árboles justo al lado para salir y ver su piscina recubierta de hojas, ya que el viento las hace volar de un lugar hacia otro rápidamente. Al colocar *Leaf Pool Cover* en la piscina, facilita la recolección de todas las hojas que han caído en la malla de manera rápida y sencilla.

sobre el aqua para beber.

La composición y forma de la malla, tejida en polietileno de alta densidad, consigue evitar la entrada de insectos en la piscina. Sus diminutas cuadrículas, impiden que abejas, avispas, libélulas, etc. acaben flotando ahogadas dentro de su piscina, cuando se posan

Con **Leaf Pool Cover**, se posaran, beberán y podrán volver a salir volando sin riesgo de caer, pues lo harán sobre la malla y no sobre el agua directamente.

En 2 minutos se coloca *Leaf Pool Cover* sobre la piscina y se puede quitar para limpiarlo con la misma rapidez. ¡Proteja su piscina antes de salir de casa en tan solo 2 minutos!