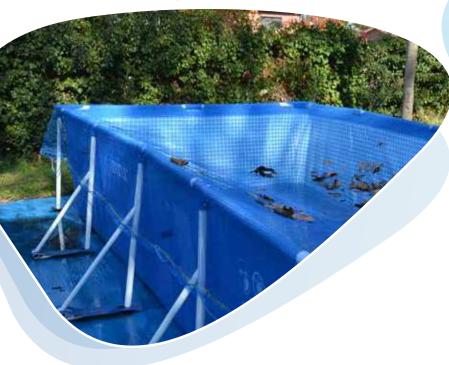

Sin duda, el peor enemigo de las piscinas son las hojas de los diferentes tipos de árboles que las rodean. No es necesario tener árboles justo al lado para salir y ver su piscina recubierta de hojas, ya que el viento las hace volar de un lugar hacia otro rápidamente. Al colocar *Leaf Pool Cover* en la piscina, facilita la recolección de todas las hojas que han caído en la malla de manera rápida y sencilla.

#### COBERTOR DE INVIERNO

Durante la época de hibernación protegemos nuestra piscina con una solución de las muchas que ofrece el mercado: Winter Pool Cover. Para esta época el Winter Pool Cover protege su cobertor y mantiene su superficie limpia de hojas u objetos que, inexplicablemente, aparecen en el centro de la piscina. Con Winter Pool Cover podemos retirarlo fácilmente y así mantener la superficie del cobertor limpia, sin restos orgánicos en la superficie y por consiguiente una mejor calidad del agua y un menor consumo de productos químicos.