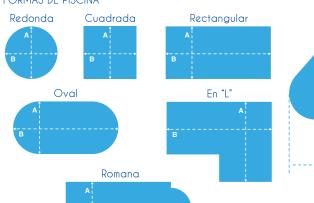

# Medidas, tipos y formas de piscina

Las medidas, son tamaño estándar y cubren casi en su práctica totalidad las medidas más vendidas en piscinas pre-fabricadas.

Irreaular

¿Y si su piscina no es medida estándar?

#### **FORMAS DE PISCINA**