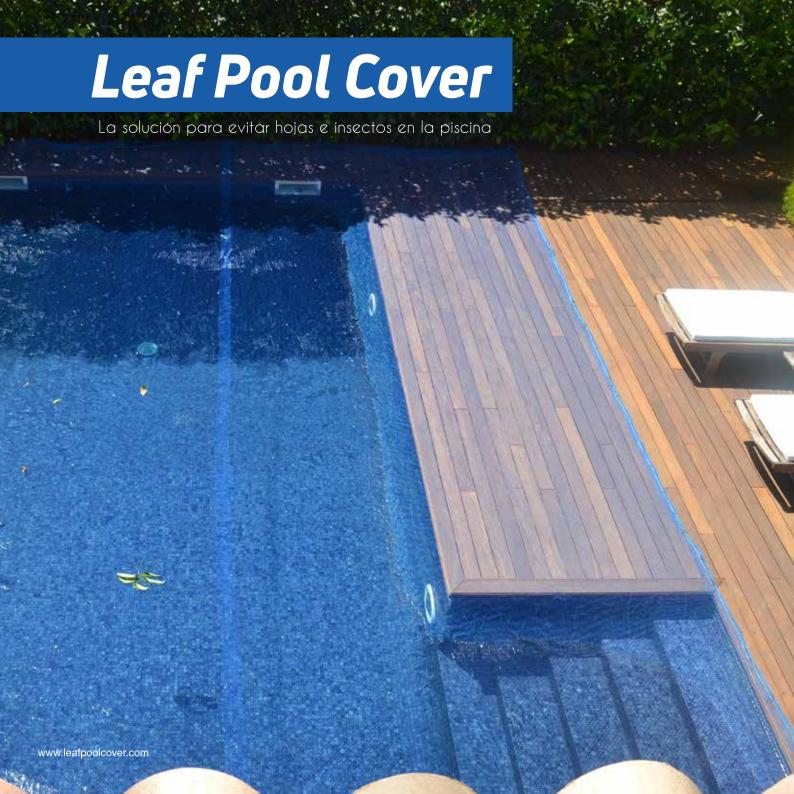

# Leaf Pool Cover

La solución para evitar hojas e insectos en la piscina

Un cobertor fácil de instalar y que no necesita de ninguna fijación para mantenerse sobre el agua, la piscina se mantiene limpia de hojas e insectos y permite disfrutar del baño al retirarlo sin dedicar tiempo a la limpieza: Una solución Ingeniosa. Así que decidimos producirlo en serie y presentarlo a los profesionales.

Fun & Go, con sede en Barcelona, crecemos e innovamos de forma continuada para seguir cumpliendo nuestro principal objetivo: "Hacer fácil lo difícil".

Nuestro producto

**Leaf Pool Cover**, la única solución en el mercado para cubrir cualquier tipo de piscina y evitar así que las hojas, insectos, ramas, etc. caigan en el agua.