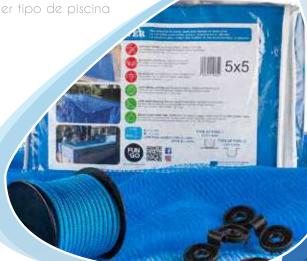

- · No necesita sujeción ni fijación en el suelo.
- · Fácil y rápida colocación y desmontaje.
- · Medidas adaptadas a la mayoría de piscinas prefabricadas.
- · Malla de Protección color azul para piscinas.
- · Incluye instrucciones de uso + saco laminado azul para guardarla después de su uso.
- · Consultar medidas especiales.

Si decidimos retirar la malla de la piscina, la lavaremos con agua corriente y la dejaremos secar, una vez seca la doblaremos y guardaremos en el saco laminado de color azul que viene incluido en el kit, de esta manera, aparece otra gran ventaja: