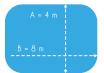

# Medidas, tipos y formas de piscina

Las medidas, son tamaño estándar y cubren casi en su práctica totalidad las medidas más vendidas en piscinas pre-fabricadas.

Irreaular

¿Y si su piscina no es medida estándar?

iNo hay problema! También hacemos medidas especiales, solicite información.

A+TIPO I = 5 m B+TIPO I = 9 m A+TIPO II = 6 m B+TIPO II = 10 m

LEAF POOL COVER (TIPO I) = 5x9 m
LEAF POOL COVER (TIPO II) = 6x10 m